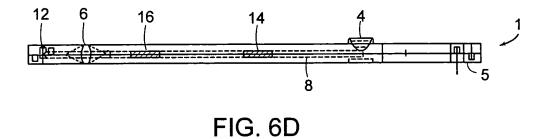

•

•

6/20

Title: METHODS AND COMPOSITIONS FOR THE DETECTION OF MICROBIAL CONTAMINANTS Inventors: Wainwright *et al.* Serial No.: 10/803,177 Atty Docket No.: CHR-004 Attorney for Applicants: Diana M. Steel Sheet 7 of 20